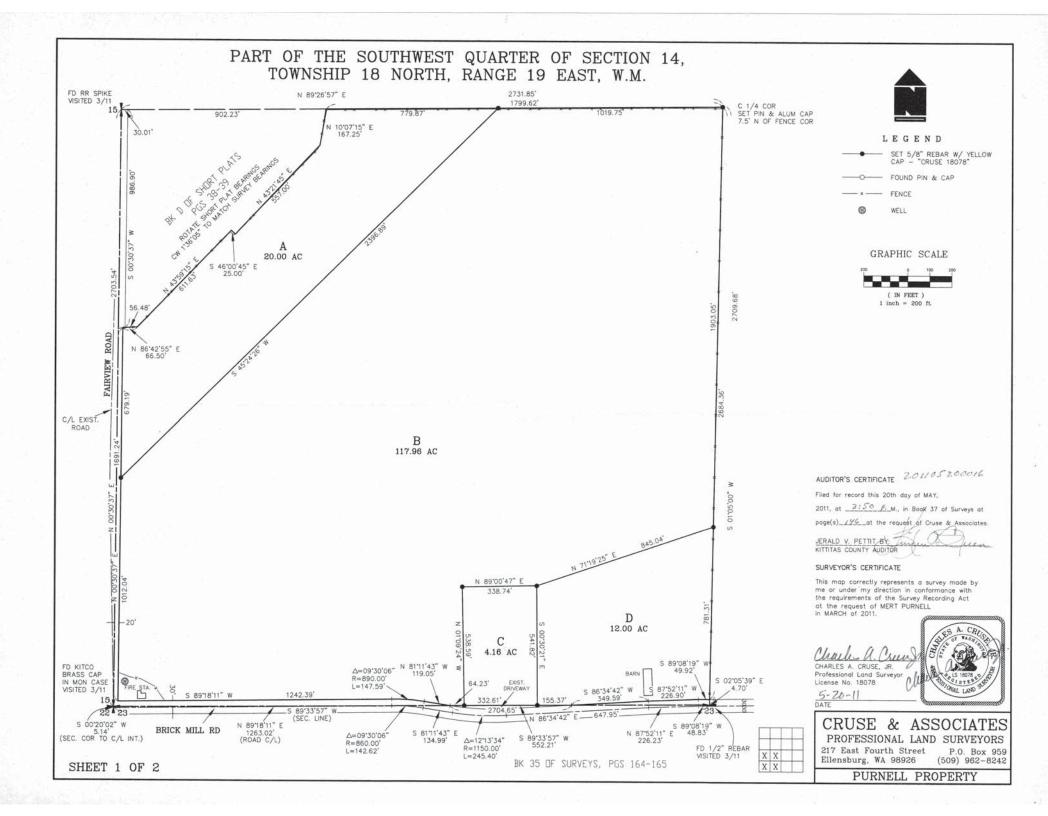

Sincerely,

Jeff Watson Staff Planner

Attachments via E-Mail to: cruseandassoc@kvalley.com

SG-02-12170 Purnell Master File @\\Arda\teams\CDS\Projects\Segregations\SG 2010\SG-02-12170 Purnell

PART OF THE SOUTHWEST QUARTER OF SECTION 14, TOWNSHIP 18 NORTH, RANGE 19 EAST, W.M.

## NOTES:

1. THIS SURVEY WAS PERFORMED USING A TOPCON GTS SERIES TOTAL STATION AND SURVEY GRADE GPS. ACCURACY COMPLIES WITH THE REQUIREMENTS SPECIFIED IN WAC 332-130-080 AND 090.

2. THIS SURVEY MAY NOT SHOW ALL EASEMENTS OR IMPROVEMENTS WHICH MAY PERTAIN TO THIS PROPERTY.

3. ACCORDING TO KITTITAS RECLAMATION DISTRICT (KRD) RECORDS, PARCEL A HAS 19 IRRIGABLE ACRES; PARCEL B HAS 117 IRRIGABLE ACRES; PARCEL C HAS 4 IRRIGABLE ACRES; PARCEL D HAS 12 IRRIGABLE ACRES. KRD WATER MAY ONLY BE BE APPLIED TO IRRIGABLE ACREAGE.

4. FULL PAYMENT OF ANNUAL KRD ASSESSMENT IS REQUIRED REGARDLESS OF THE USE OR NON-USE OF WATER BY THE OWNER.

5. THE LANDOWNERS MUST PROVIDE FOR THE APPOINTMENT OF ONE WATER MASTER FOR EACH TURNOUT, WHO SHALL BE RESPONSIBLE FOR ORDERING WATER FOR THE ENTIRE PROPERTY. THE WATER MASTER WILL BE RESPONSIBLE FOR KEEPING WATER USE RECORDS FOR EACH LOT. KRD WILL ONLY BE RESPONSIBLE FOR KEEPING RECORDS ON THE TOTAL WATER ORDERED AT THE KRD TURNOUT.

KRD OPERATIONS AND MAINTENANCE ROADS ARE FOR DISTRICT USE ONLY. RESIDENTIAL AND RECREATIONAL USE IS PROHIBITED.

7. KRD IS ONLY RESPONSIBLE FOR DELIVERY OF WATER TO THE HIGHEST FEASIBLE POINT IN EACH 160 ACRE UNIT OR DESIGNATED TURNOUT. THE KRD IS NOT RESPONSIBLE FOR WATER DELIVERY LOSS (SEEPAGE, EVAPORATION, ETC.) BELOW THE DESIGNATED TURNOUT.

8. AN IRRIGATION EASEMENT 10 FEET IN WIDTH IS RESERVED ALONG ALL LOT LINES. THE 10 FOOT EASEMENT SHALL ABUT THE EXTERIOR PROPERTY BOUNDARY AND SHALL BE DIVIDED 5 FEET ON EACH SIDE OF INTERIOR LOT LINES.

9. KITIITAS COUNTY WILL NOT ACCEPT PRIVATE ROADS FOR MAINTENANCE AS PUBLIC STREETS OR ROADS AND HALL SUCH STREETS OR ROADS ARE BROUGHT INTO CONFORMANCE WITH CURRENT COUNTY ROAD STANDARDS. THIS REQUIREMENT WILL INCLUDE THE HARD SURFACE PAVING OF ANY STREET OR ROAD SURFACED ORIGINALLY WITH GRAVEL.

10. FOR SECTION SUBDIVISION, CORNER DOCUMENTATION, BASIS OF BEARINGS AND ADDITIONAL SURVEY INFORMATION, SEE BOOK 29 OF SURVEYS, PAGES 217-220, AND THE SURVEYS AND SHORT PLATS REFERENCED THEREON.

11. THESE PARCELS ARE EXEMPT FROM KITTITAS COUNTY SUBDIVISION ORDINANCE UNDER CHAP. 16.04.020(1) AND (5). DATE OF APPLICATION: 12-17-2002. LEGAL DESCRIPTIONS

ORIGINAL PARCEL - AFN 492017

PARCEL A

PARCEL A OF THAT CERTAIN SURVEY RECORDED MAY 20, 2011 IN BOOK 37 OF SURVEYS AT PACES 2011 UNDER AUDITOR'S FILE NO. 20110520\_2014. RECORDS OF KITTITAS COUNTY, WASHINGTON: BEING A PORTION OF THE SOUTHWEST QUARTER OF SECTION 14, TOWNSHIP 18 NORTH, RANGE 19 EAST, WAM, IN THE COUNTY OF KITTITAS, STATE OF WASHINGTON.

PARCEL B

PARCEL B OF THAT CERTAIN SURVEY RECORDED MAY 20, 2011 IN BOOK 37 OF SURVEYS AT PAGES <u>44-442</u> UNDER AUDITOR'S FILE NO. 20110520 <u>2016</u>, RECORDS OF KITTITAS COUNTY, WASHINGTON; BEING A PORTION OF THE SOUTHWEST QUARTER OF SECTION 14, TOWNSHIP 18 NORTH, RANGE 19 EAST, W.M., IN THE COUNTY OF KITTITAS, STATE OF WASHINGTON,

PARCEL C

PARCEL C OF THAT CERTAIN SURVEY RECORDED MAY 20, 2011 IN BOOK 37 OF SURVEYS AT PACES <u>1/2€.7/2</u> UNDER AUDITOR'S FILE NO. 20110520\_<u>61/6</u>, RECORDS OF KITTITAS COUNTY, WASHINGTON; BEING A PORTINO OF THE SOUTHWEST QUARTER OF SECTION 14, TOWNSHIP 18 NORTH, RANGE 19 EAST, W.M., IN THE COUNTY OF KITTITAS, STATE OF WASHINGTON.

PARCEL D

PARCEL D OF THAT CERTAIN SURVEY RECORDED MAY 20, 2011 IN BOOK 37 OF SURVEYS AT PAGES //////// UNDER AUDITOR'S FILE NO. 20110520/2014. RECORDS OF KITTITAS COUNTY, WASHINGTON: BEING A PORTION OF THE SOUTHWEST QUARTER OF SECTION 14, TOWNSHIP 18 NORTH, RANGE 19 EAST, WM. IN THE COUNTY OF KITTITAS, STATE OF WASHINGTON.

|       | AUDITOR'S CERTIFICATE                                                                                                           |
|-------|---------------------------------------------------------------------------------------------------------------------------------|
|       | Filed for record this 20TH day of MAY,                                                                                          |
| 10 A  | 2011. at 2:50 P.M., in Book 37 of Surveys at                                                                                    |
|       | page(s)at the request of Cruse & Associates.                                                                                    |
|       | JERALD V. PETTIT BY furfue August                                                                                               |
|       | CRUSE & ASSOCIATES<br>PROFESSIONAL LAND SURVEYORS<br>217 East Fourth Street P.O. Box 959<br>Ellensburg, WA 98926 (509) 962-8242 |
| 20-11 | PURNELL PROPERTY                                                                                                                |