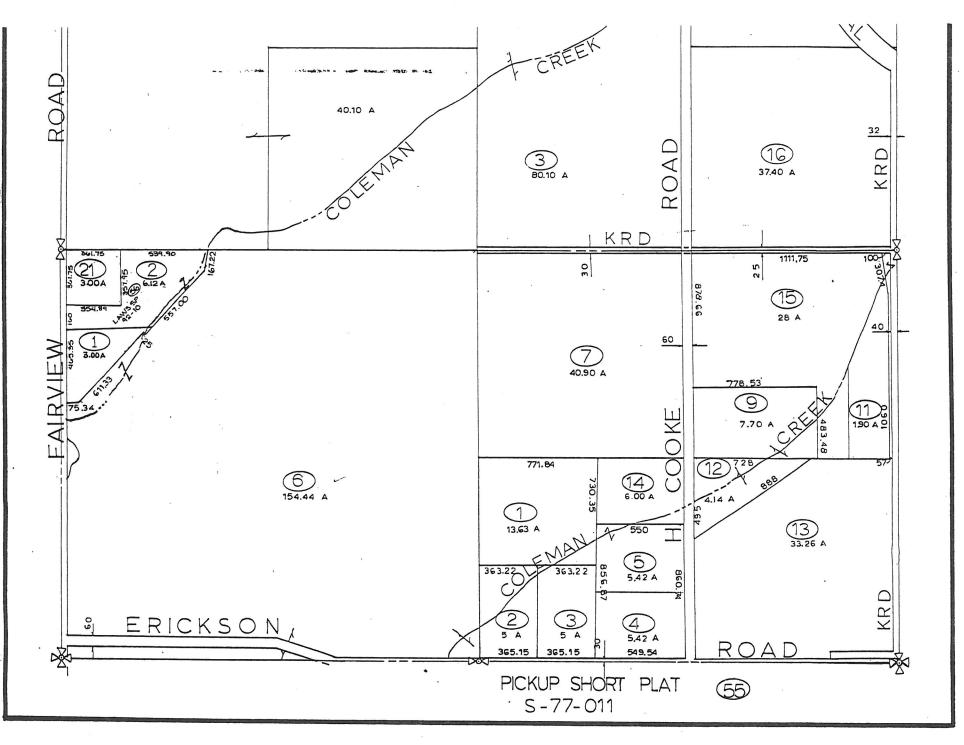

: <u>6/7/2011</u>                                                                              | By: Hell                                                                                                                                  |
| Children - Children                                                                                             | ///FKT-                                                                                                                                   |

Notice: Kittitas County does not guarantee a building site, legal access, available water, or septic areas for parcels receiving approval for boundary line adjustments or segregations. Please allow 3-4 weeks for processing depending on each office's work load.

Revised 10/11/01

.

1

EXISTING

14-18-19



PROPOSED

14-18-19