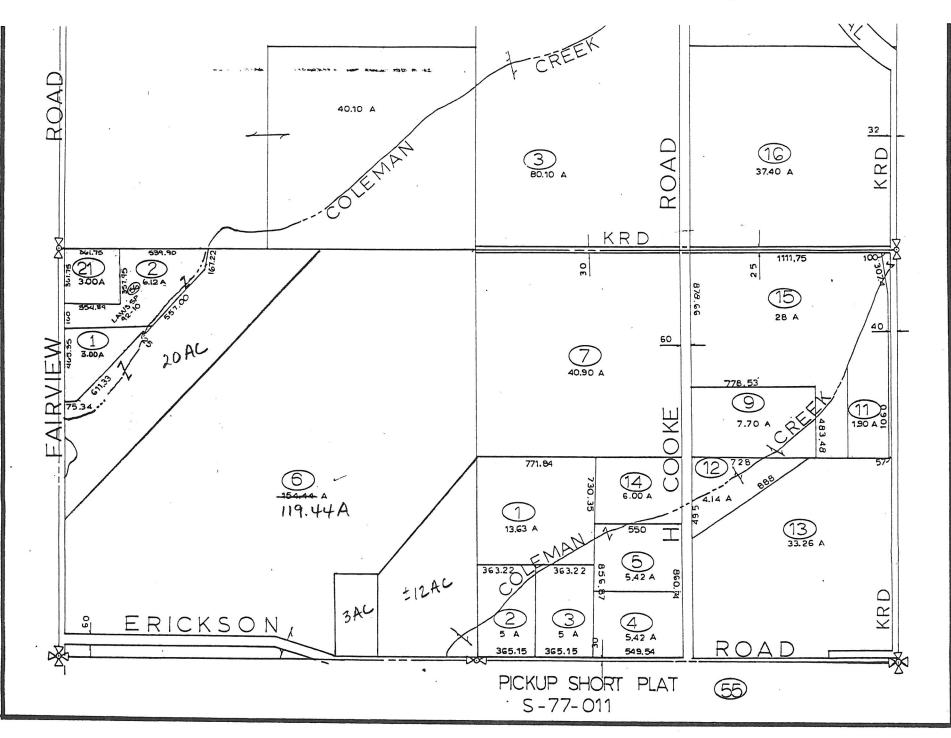

| By: Hell                                                                                                                                  |
| Children - Children                                                                                             | ///FKT-                                                                                                                                   |

Notice: Kittitas County does not guarantee a building site, legal access, available water, or septic areas for parcels receiving approval for boundary line adjustments or segregations. Please allow 3-4 weeks for processing depending on each office's work load.

Revised 10/11/01

.

1

EXISTING

14-18-19



PROPOSED

14-18-19